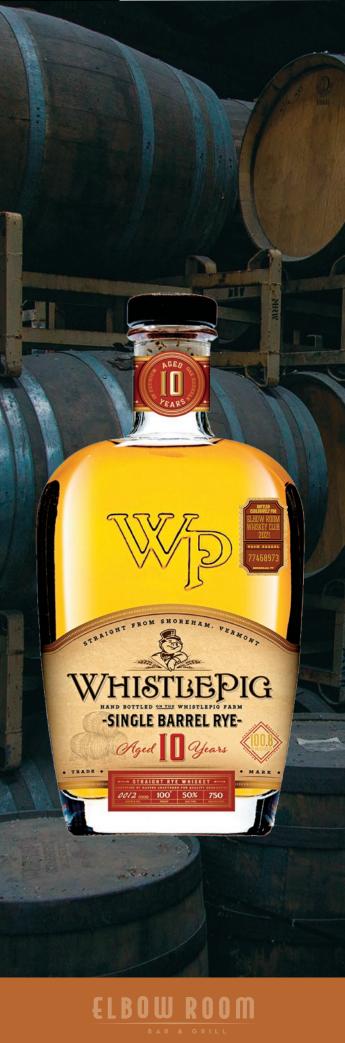

Exclusive Offer for Elbow Room Wine & Whiskey Club Members

WHISTLEPIG 10 Year Elbow Room Single Barrel Select Rye Whiskey

his limited reserve single barrel bottling of Whistlepig 10 Year Rye was hand-selected for the Elbow Room Whiskey Club and bottled at a barrel strength proof of 115.3. It embodies the perfect combination of proof, purity, and age.

The Special Edition Whiskey is only available to "Elbow Room Wine & Whiskey Club Members".